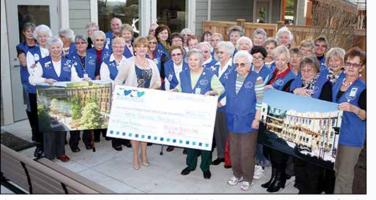

# PARTNERING FOR HEALTH

The Mission Health Care Auxiliary Society pledged \$300,000 to our campaign for The Residence in Mission, the new 200-bed complex care facility next to Mission Memorial Hospital. Arthur Van Pelt and family's gift in memory of wife and mother Susan Van Pelt was used to purchase 2 CADD pumps for oncology at Abbotsford Regional Hospital.

The Fraser Valley Shrine Club's gift paid for a crash cart at Chilliwack General Hospital Maternity, and supported the Elementary School Program at Fraser Hope Lodge.

Regional \$131,220.35

**SUPPORT Chilliwack General** Hospital, phone 604-701-4051

Agassiz-Harrison \$1,350.00 Hope \$6,692.84 TOTAL \$1,281,431.64

A generous gift to Chilliwack General Hospital by Robert and Marion Longfellow (Fashion Furniture Buy Longfellow) was used to purchase 5 Vital Sign Monitors and 10 Staxi Wheelchairs.