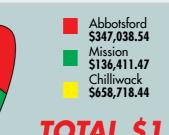

The Fraser Valley Shrine Club's gift paid for a crash cart at Chilliwack General Hospital Maternity, and supported the Elementary School Program at Fraser Hope Lodge.

Regional \$131,220.35

**SUPPORT Chilliwack General** Hospital, phone 604-701-4051

Agassiz-Harrison \$1,350.00 Hope \$6,692.84 TOTAL \$1,281,431.64

A generous gift to Chilliwack General Hospital by Robert and Marion Longfellow (Fashion Furniture Buy Longfellow) was used to purchase 5 Vital Sign Monitors and 10 Staxi Wheelchairs.