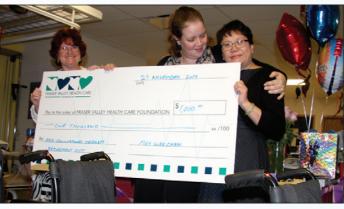

unit at Chilliwack General Hospital. The funds were used to purchase 3 Enotonox systems for pain relief.

Regional \$123,415.34

TOTAL \$1,041,494.78

The Fraser Valley Real Estate Board gave \$5,000 to the Mia Gill proved that you're never too young to Mission Possible campaign in support of The Residence in Mission. "As realtors, we understand the importance of for her birthday to the pediatric unit at Abbotsford home," said Ray Werger, FVREB president