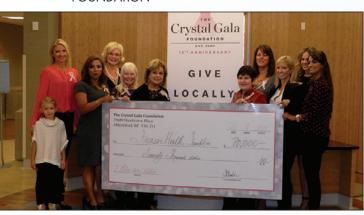

# PARTNERING FOR HEALTH

The Crystal Gala Foundation's \$70,000 gift completed their \$1 million pledge to the Crystal Gala Breast Health Unit at Abbotsford Regional Hospital.

Occupational Therapist May Chan celebrated her retirement from Abbotsford Regional The 15th Annual Run for Mom in 2014 raised \$19,500 for the maternity unit at Chilliwack General Hospital. The funds were used to purchase