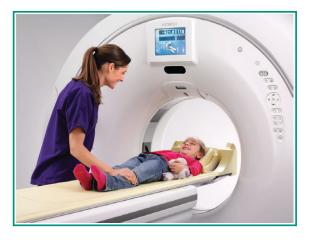

# The Importance of the CT Scanner

The CT Scanners at Abbotsford Regional Hospital and Cancer Centre and Chilliwack General Hospital are near the end of their useful lives. These scanners are used 7 days a week, 24 hours a day, 365 days a year. Over 44,000 patients in our region undergo scans annually, and they are critically important in providing the best available care to our communities. Doctors use them for abnormalities discovered on routine x-rays or ultrasounds, deeper investigations into symptoms like

back pain or dizziness and for quickly examining patients who may have internal injuries from car accidents. CT examinations are fast and simple. In emergency cases, they often reveal internal injuries and/or bleeding quickly enough to help save a patient's life.

A CT Scanner uses computerized tomography to combine a series of X-ray images taken from different angles and uses computer processing to create cross-sectional images, or "slices", of the bones, blood vessels and soft tissues inside your body. This data is used to produce 2-dimensional images of a section of the body, which can also be used to construct 3-dimensional images.

This is expensive technology and it is also costly to maintain. With the support of donors like you we are aiming to complete fundraising for this project by spring 2019. If you would like to contribute to the campaign to help meet this crucial goal please visit <u>www.fvhcf.ca</u> or call 1-877-661-0314.