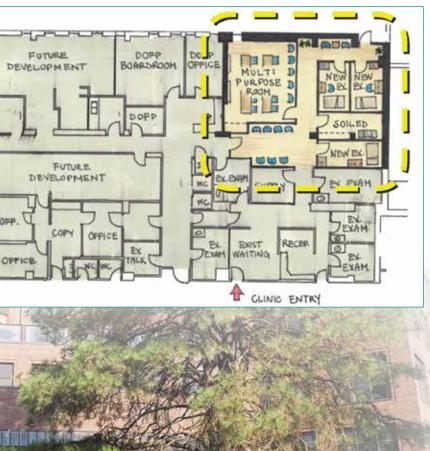

### **Primary Care Clinic Expansion**

Currently 130 sq. m. (1,400 sq. ft.)

### \$1,000,000 BUDGET

- 120 sq. m. (1,300 sq. ft.) renovation for additional space
- 3 new examination rooms & equipment
- New multi -purpose room (used for education programs)

• New storage/soiled room

 New HVAC suitable for increased capacity of the space

It brings together doctors, nurse practitioners, and other services to provide wrap-around care for patients with complex and multiple medical needs. It's an approach and service that helps them better manage and stabilize their health; and it's working.