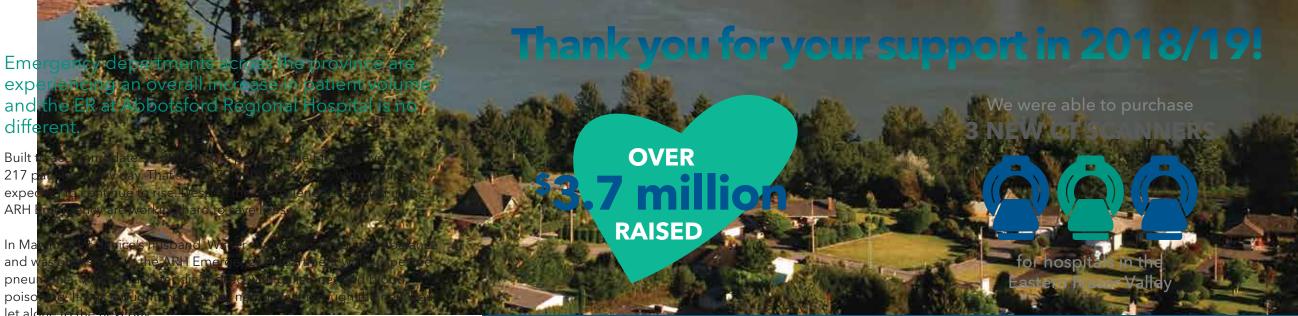

It was a busy year in the Fraser Valley. We worked hard and over \$3.7 million was raised for health care in our communities. These efforts allowed us to purchase three new CT scanners. The first of the three was installed at Chilliwack General Hospital in March as it was the most urgently needed. The second CT scanner has been installed at Abbotsford Regional Hospital with the third to come shortly. These CT scanners are the first of their kind to be installed in North America. In fact, the CGH CT was the first in Canada.

The new CT scanners operate significantly more efficiently than others available. They are faster, with greater resolution imaging capabilities while using less radiation. They allow for faster scan times and reduced reset time between patients thus increasing the number of patients scanned. This is great technology for patients here in the Fraser Valley, technology that was made possible by you.